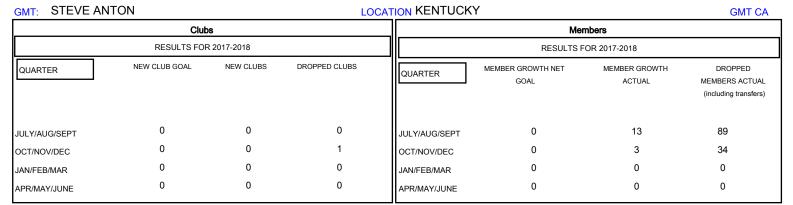

## MONTHLY MEMBERSHIP PROGRESS REPORT

Results as of: 12/31/2017 District 43 Y



## GOALS AND ACTUAL NEW CLUBS CUMULATIVE



## GOALS AND ACTUAL MEMBERS CUMULATIVE



| DROPPED CLUBS: 1 |     | 7 CLUBS OF 27 ADDED 1 OR MORE<br>NEW MEMBERS | GENDER DISTRIB  MALE  FEMALE | UTION<br>419 (70.07%)<br>179 (29.93%) |    |
|------------------|-----|----------------------------------------------|------------------------------|---------------------------------------|----|
| DROPPED MEMBERS  |     |                                              | Women Percentage Fis         | cal Year Goal: 0%                     |    |
| DECEASED         | 4   | CLICK HERE FOR CUMULATIVE  MEMBERSHIP DATA   | TOTAL FAMILY UNIT MEMBERS    |                                       | 83 |
| CLUB CANCELLED   | 14  |                                              | FAMILY MEMBERS PAYING HALF 4 |