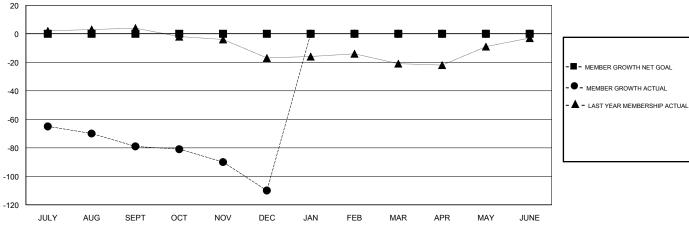

## GOALS AND ACTUAL MEMBERS CUMULATIVE

| DROPPED CLUBS: 1 |     | 7 CLUBS OF 27 ADDED 1 OR MORE<br>NEW MEMBERS | GENDER DISTRIB  MALE  FEMALE | UTION<br>419 (70.07%)<br>179 (29.93%) |    |
|------------------|-----|----------------------------------------------|------------------------------|---------------------------------------|----|
| DROPPED MEMBERS  |     |                                              | Women Percentage Fis         | cal Year Goal: 0%                     |    |
| DECEASED         | 4   | CLICK HERE FOR CUMULATIVE  MEMBERSHIP DATA   | TOTAL FAMILY UNIT MEMBERS    |                                       | 83 |
| CLUB CANCELLED   | 14  |                                              | FAMILY MEMBERS PAYING HALF 4 |                                       | 40 |
| OTHER            | 105 |                                              |                              |                                       | 42 |
| TOTAL            | 123 |                                              |                              |                                       |    |